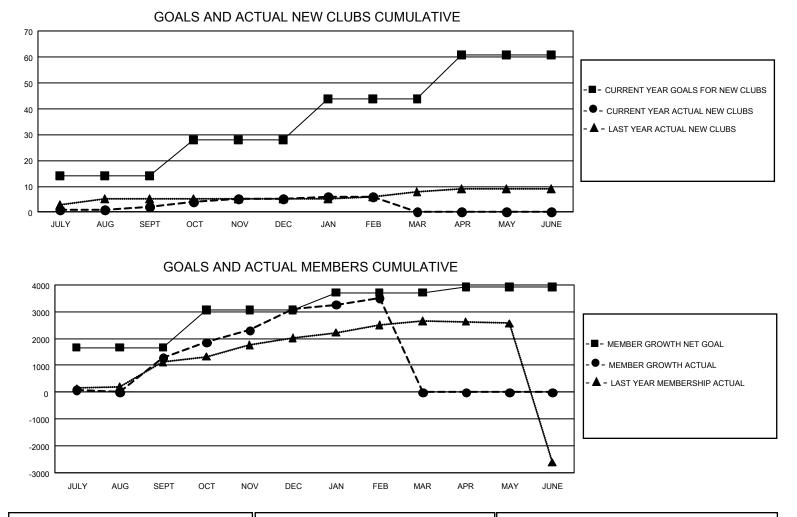

## GAT Constitutional Area 5 - China

REPORT DOES NOT INCLUDE CLUBS IN UNDISTRICTED AREAS.

| Clubs                 |               |           |               | Members               |                        |                         |                                                    |
|-----------------------|---------------|-----------|---------------|-----------------------|------------------------|-------------------------|----------------------------------------------------|
| RESULTS FOR 2022-2023 |               |           |               | RESULTS FOR 2022-2023 |                        |                         |                                                    |
| QUARTER               | NEW CLUB GOAL | NEW CLUBS | DROPPED CLUBS | QUARTER               | BER GROWTH NET<br>GOAL | MEMBER GROWTH<br>ACTUAL | DROPPED<br>MEMBERS ACTUAL<br>(including transfers) |
| JULY/AUG/SEPT         | 42            | 2         | 12            | JULY/AUG/SEPT         | 1668                   | 1,822                   | 346                                                |
| OCT/NOV/DEC           | 42            | 3         | 0             | OCT/NOV/DEC           | 1398                   | 2,261                   | 228                                                |
| JAN/FEB/MAR           | 48            | 1         | 0             | JAN/FEB/MAR           | 651                    | 575                     | 108                                                |
| APR/MAY/JUNE          | 51            | 0         | 0             | APR/MAY/JUNE          | 202                    | 0                       | 0                                                  |